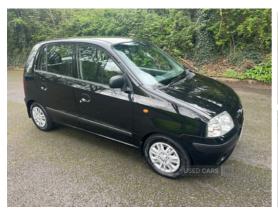

## Hyundai Amica 1.1 GSI 5dr | Apr 2007

Mot'd 20/5/26

# £1,195

| Miles:           | 103669       |
|------------------|--------------|
| Fuel Type:       | Petrol       |
| Transmission:    | Manual       |
| Colour:          | Black        |
| Engine Size:     | 1086         |
| CO2 Emission:    | 128          |
| Tax Band:        | D (£165 p/a) |
| Body Style:      | Hatchback    |
| Insurance group: | 8A           |
| Reg:             | TLZ7839      |