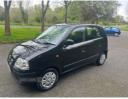

## Hyundai Amica 1.1 GSI 5dr | Apr 2007

Mot'd 20/5/26

# £1,195

| Miles:           | 103669       |
|------------------|--------------|
| Fuel Type:       | Petrol       |
| Transmission:    | Manual       |
| Colour:          | Black        |
| Engine Size:     | 1086         |
| CO2 Emission:    | 128          |
| Tax Band:        | D (£165 p/a) |
| Body Style:      | Hatchback    |
| Insurance group: | 8A           |
| Reg:             | TLZ7839      |