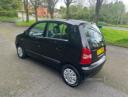

## Hyundai Amica 1.1 GSI 5dr | Apr 2007

Mot'd 20/5/26

# £1,195

| Miles:           | 103669       |
|------------------|--------------|
| Fuel Type:       | Petrol       |
| Transmission:    | Manual       |
| Colour:          | Black        |
| Engine Size:     | 1086         |
| CO2 Emission:    | 128          |
| Tax Band:        | D (£165 p/a) |
| Body Style:      | Hatchback    |
| Insurance group: | 8A           |
| Reg:             | TLZ7839      |